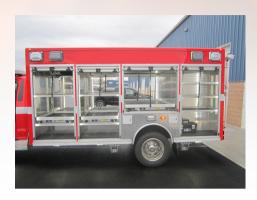

### **FEATURE HIGHLIGHTS**

CHASSIS: Ford F-550 4x4 Supercab 19,500 GVWR

#### **INCLUDED:**

- Extreme Duty A40 Galvannealed Aluminum Body
- Full LED Warning and Scene Lighting Package
- Custom-built cabinetry and storage
- Purpose built storage for rescue gear including hydraulic tools, rams, shears, jacks, air bags, forcible entry tools, SCBA and air bottle support, basket stretchers and PPE