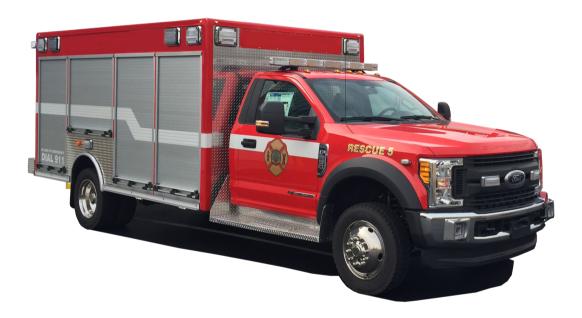

### **FIRE RESCUE**

Front line responders know it takes the tools, the training and the truck to succeed in field rescue operations. RedTac by First Priority Group offers pre-configured models for your mission. FD based automotive/structural rescue, or more specialized rope, confined space, trench, marine rescue, EMS operations, HazMat and more. Each body is built with high durability and reliable electrical systems. Fully integrated consoles, LED warning lights, bright compartment lighting, plus rugged trays and shelves deliver a solid and capable rescue unit. Choice of standard, extended, or crew cab models.

### **FEATURE HIGHLIGHTS**

CHASSIS: Ford F-550 4x4 Supercab 19,500 GVWR

#### **INCLUDED:**

- Extreme Duty A40 Galvannealed Aluminum Body
- Full LED Warning and Scene Lighting Package
- Custom-built cabinetry and storage
- Purpose built storage for rescue gear including hydraulic tools, rams, shears, jacks, air bags, forcible entry tools, SCBA and air bottle support, basket stretchers and PPE