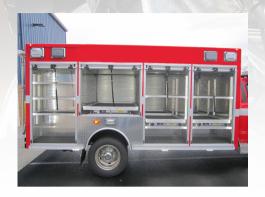

### **FEATURE HIGHLIGHTS**

CHASSIS: Ford F-550 4x4 Supercab 19,500 GVWR

#### **INCLUDED:**

- Extreme Duty A40 Galvannealed Aluminum Body
- Full LED Warning and Scene Lighting Package
- Custom-built cabinetry and storage
- Purpose built storage for rescue gear including hydraulic tools, rams, shears, jacks, air bags, forcible entry tools, SCBA and air bottle support, basket stretchers and PPE