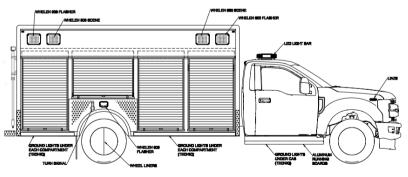

### **FEATURE HIGHLIGHTS**

CHASSIS: Ford F-550 4x4 Supercab 19,500 GVWR

#### **INCLUDED:**

- Extreme Duty A40 Galvannealed Aluminum Body
- Full LED Warning and Scene Lighting Package
- Custom-built cabinetry and storage
- Purpose built storage for rescue gear including hydraulic tools, rams, shears, jacks, air bags, forcible entry tools, SCBA and air bottle support, basket stretchers and PPE