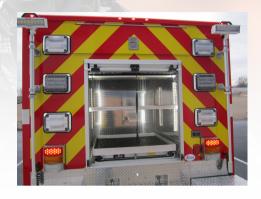

### **FEATURE HIGHLIGHTS**

CHASSIS: Ford F-550 4x4 Supercab 19,500 GVWR

#### **INCLUDED:**

- Extreme Duty A40 Galvannealed Aluminum Body
- Full LED Warning and Scene Lighting Package
- Custom-built cabinetry and storage
- Purpose built storage for rescue gear including hydraulic tools, rams, shears, jacks, air bags, forcible entry tools, SCBA and air bottle support, basket stretchers and PPE