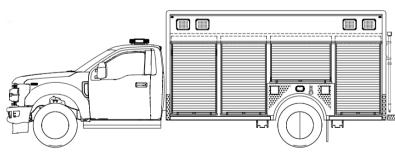

### **FEATURE HIGHLIGHTS**

CHASSIS: Ford F-550 4x4 Supercab 19,500 GVWR

#### **INCLUDED:**

- Extreme Duty A40 Galvannealed Aluminum Body
- Full LED Warning and Scene Lighting Package
- Custom-built cabinetry and storage
- Purpose built storage for rescue gear including hydraulic tools, rams, shears, jacks, air bags, forcible entry tools, SCBA and air bottle support, basket stretchers and PPE