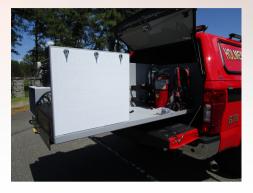

# FIRE OFFICER

For Battalion Chiefs and other first-due fire officials, your ability to take charge on the scene is bolstered by arriving in a well-equipped mission driven vehicle. RedTac from First Priority Group (FPG) offers a variety of standard configurations that support quick deployment and operational support. The ergonomic cab console has room for your radios and mobile data equipment. Isolate your turnout gear, SCBA, HazMat PPE and other equipment in secure, easy-access slide-out compartments. There's room for EMS gear and rescue stretchers if needed. Choose from standard, extended cab and crew cab models.

#### INCLUDED:

- Fiberglass bed cap
- OPS CUSTOM-built cabinetry and storage
- · Drone launch and Monitoring system
- 110V AC system
- Many compartments for gear and tools
- Control console with radio slots
- LED warning lighting and siren package