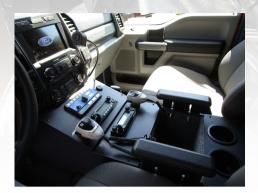

# FIRE OFFICER

For Battalion Chiefs and other first-due fire officials, your ability to take charge on the scene is bolstered by arriving in a well-equipped mission driven vehicle. RedTac from First Priority Group (FPG) offers a variety of standard configurations that support quick deployment and operational support. The ergonomic cab console has room for your radios and mobile data equipment. Isolate your turnout gear, SCBA, HazMat PPE and other equipment in secure, easy-access slide-out compartments. There's room for EMS gear and rescue stretchers if needed. Choose from standard, extended cab and crew cab models.

#### INCLUDED:

- Fiberglass bed cap
- OPS CUSTOM-built cabinetry and storage
- · Drone launch and Monitoring system
- 110V AC system
- Many compartments for gear and tools
- Control console with radio slots
- LED warning lighting and siren package