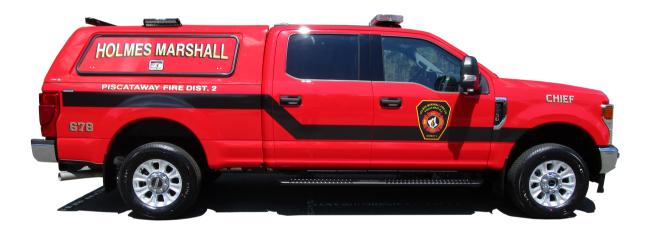

# FIRE OFFICER

For Battalion Chiefs and other first-due fire officials, your ability to take charge on the scene is bolstered by arriving in a well-equipped mission driven vehicle. RedTac from First Priority Group (FPG) offers a variety of standard configurations that support quick deployment and operational support. The ergonomic cab console has room for your radios and mobile data equipment. Isolate your turnout gear, SCBA, HazMat PPE and other equipment in secure, easy-access slide-out compartments. There's room for EMS gear and rescue stretchers if needed. Choose from standard, extended cab and crew cab models.

## 

America's first family of mission specific vehicles for the fire service. Pre-configured, turnkey and complete, each RedTac model is crafted around the core needs of your fire department. Our RedTac product line features any type of fire emergency vehicle ranging from fire rescue to fire support, mobile command to wildland and more! RedTac is the latest badge from First Priority Group (FPG) which has historically been known for its custom fire upfits and vehicle conversions. FPG's RedTac series delivers a selection of standardized field-proven designs for faster and more value-driven build outs.