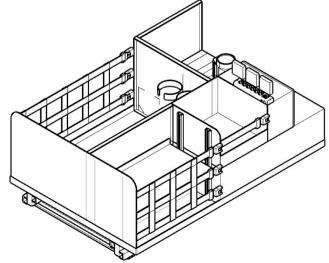

#### INCLUDED:

- Fiberglass bed cap
- OPS CUSTOM-built cabinetry and storage
- · Drone launch and Monitoring system
- 110V AC system
- Many compartments for gear and tools
- Control console with radio slots
- LED warning lighting and siren package