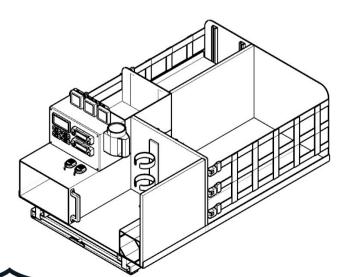

#### INCLUDED:

- Fiberglass bed cap
- OPS CUSTOM-built cabinetry and storage
- · Drone launch and Monitoring system
- 110V AC system
- Many compartments for gear and tools
- Control console with radio slots
- LED warning lighting and siren package