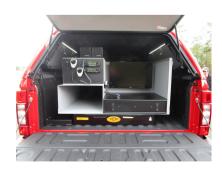

# FIRE OFFICER

For Battalion Chiefs and other first-due fire officials, your ability to take charge on the scene is bolstered by arriving in a well-equipped mission driven vehicle. RedTac from First Priority Group (FPG) offers a variety of standard configurations that support quick deployment and operational support. The ergonomic cab console has room for your radios and mobile data equipment. Isolate your turnout gear, SCBA, HazMat PPE and other equipment in secure, easy-access slide-out compartments. There's room for EMS gear and rescue stretchers if needed. Choose from standard, extended cab and crew cab models.

#### INCLUDED:

- Fiberglass bed cap
- OPS CUSTOM-built cabinetry and storage
- · Drone launch and Monitoring system
- 110V AC system
- Many compartments for gear and tools
- Control console with radio slots
- LED warning lighting and siren package