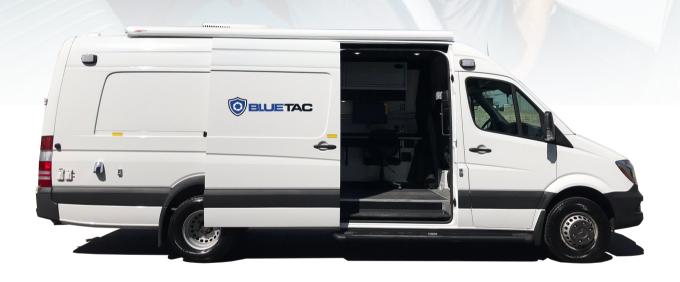

### MOBILE COMMAND

Rolling in with the right mobile field command resources can make a huge difference. First Priority's BlueTac line offers small, medium, large and extra-large solutions for public safety mobile command vehicles. Different missions and varied budgets mean one size does not fit all, yet BLUETAC easily frames your choices. Equipped to accommodate the latest technologies, drone support and monitoring, human interaction, data communications and broad incident support, BlueTac configurations help your leadership establish strong field command. From a few hours at a hostage stand-off to many weeks at a structural collapse, BlueTac is there to sustain operational backbone on the scene.

# Communication • Work Space Technology • Drone Support

America's first family of mission specific vehicles for law enforcement's specialty teams. Pre-configured, turnkey and complete, each BlueTac model is crafted around the core needs of your uniformed professionals that go beyond routine patrol. ESU/SWAT, Mobile Command, K9 Tactical, Prisoner Transport, CSI Forensics, Bomb Squad and more! BlueTac is the latest badge from First Priority Group (FPG) which has historically been known for its custom law enforcement conversions. FPG's BlueTac series delivers a selection of standardized field-proven designs for faster and more value-driven build outs.