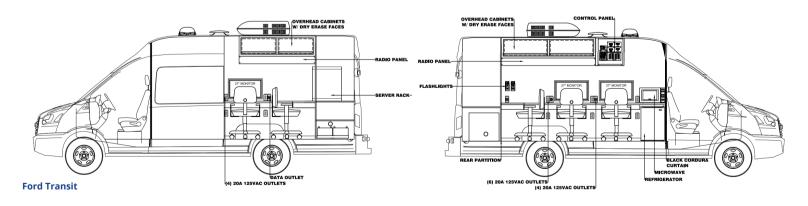

### **FEATURE HIGHLIGHTS**

**CHASSIS:** Freightliner Sprinter
Ford Transit (4x2 or AWD)

#### **INCLUDED:**

- · Fully insulated and furnished command interior
- · Custom-built cabinetry and storage
- U-shaped counter
- Full IT modem and computer support
- Advanced Climate Control System
- 110V AC System
- Full LED Warning and Scene Lighting Package