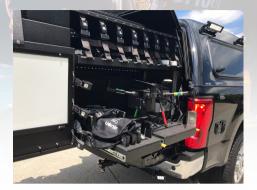

## **MOBILE COMMAND**

Rolling in with the right mobile field command resources can make a huge difference. First Priority's BlueTac line offers small, medium, large and extra-large solutions for public safety mobile command vehicles. Different missions and varied budgets mean one size does not fit all, yet BlueTac easily frames your choices. Equipped to accommodate the latest technologies, drone support and monitoring, leadership interaction, data communications and broad incident support, BlueTac configurations help your leadership establish strong field command. From a few hours at a hostage stand-off to many weeks at a structural collapse, BlueTac is there to sustain operational backbone on the scene.

### FEATURE HIGHLIGHTS

CHASSIS: Any Full-Sized Pickup Truck

#### INCLUDED:

- Fiberglass bed cap
- · Custom-built cabinetry and storage
- Drone launch and Monitoring system
- 110V AC system
- · Many compartments for weapons and tools
- Control console with radio slots
- Full LED Emergency Lighting & Siren Package