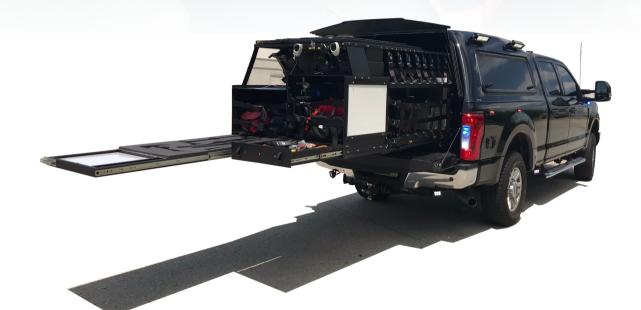

### FEATURE HIGHLIGHTS

CHASSIS: Any Full-Sized Pickup Truck

#### INCLUDED:

- Fiberglass bed cap
- · Custom-built cabinetry and storage
- Drone launch and Monitoring system
- 110V AC system
- · Many compartments for weapons and tools
- Control console with radio slots
- Full LED Emergency Lighting & Siren Package