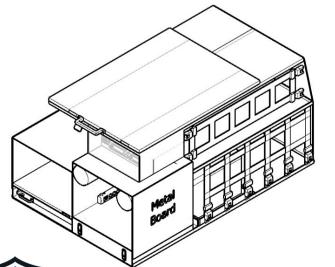

### FEATURE HIGHLIGHTS

CHASSIS: Any Full-Sized Pickup Truck

#### INCLUDED:

- Fiberglass bed cap
- · Custom-built cabinetry and storage
- Drone launch and Monitoring system
- 110V AC system
- · Many compartments for weapons and tools
- Control console with radio slots
- Full LED Emergency Lighting & Siren Package