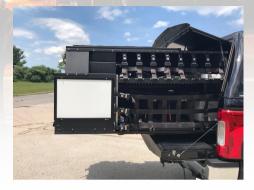

## **MOBILE COMMAND**

Rolling in with the right mobile field command resources can make a huge difference. First Priority's BlueTac line offers small, medium, large and extra-large solutions for public safety mobile command vehicles. Different missions and varied budgets mean one size does not fit all, yet BlueTac easily frames your choices. Equipped to accommodate the latest technologies, drone support and monitoring, leadership interaction, data communications and broad incident support, BlueTac configurations help your leadership establish strong field command. From a few hours at a hostage stand-off to many weeks at a structural collapse, BlueTac is there to sustain operational backbone on the scene.

### FEATURE HIGHLIGHTS

CHASSIS: Any Full-Sized Pickup Truck

#### INCLUDED:

- Fiberglass bed cap
- · Custom-built cabinetry and storage
- Drone launch and Monitoring system
- 110V AC system
- · Many compartments for weapons and tools
- Control console with radio slots
- Full LED Emergency Lighting & Siren Package