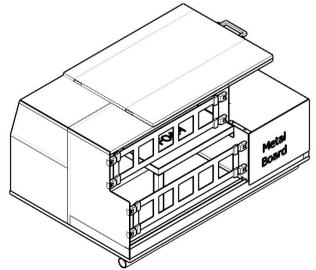

### FEATURE HIGHLIGHTS

CHASSIS: Any Full-Sized Pickup Truck

#### INCLUDED:

- Fiberglass bed cap
- · Custom-built cabinetry and storage
- Drone launch and Monitoring system
- 110V AC system
- · Many compartments for weapons and tools
- Control console with radio slots
- Full LED Emergency Lighting & Siren Package