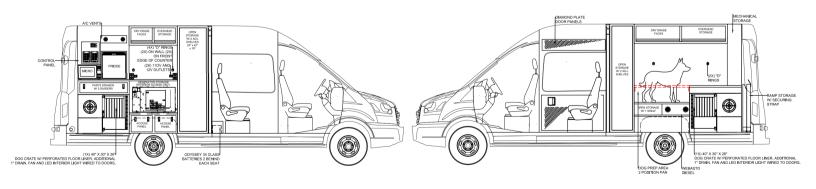

#### FEATURE HIGHLIGHTS

CHASSIS: Freightliner Sprinter Ford Transit (4x2 or AWD)

#### **INCLUDED:**

- Transports up to four K9 and four handlers
- Heat Alarm Pro monitor for K9
- Full interior work space
- · Custom-built cabinetry and storage
- LED warning and scene lighting package
- Advanced Climate Control System and Insulation
- 110V AC System