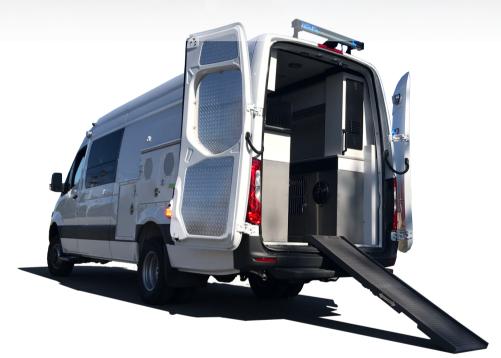

#### **INCLUDED:**

- Transports up to four K9 and four handlers
- Heat Alarm Pro monitor for K9
- Full interior work space
- · Custom-built cabinetry and storage
- LED warning and scene lighting package
- Advanced Climate Control System and Insulation
- 110V AC System