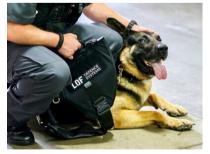

#### **INCLUDED:**

- Transports up to four K9 and four handlers
- Heat Alarm Pro monitor for K9
- Full interior work space
- · Custom-built cabinetry and storage
- LED warning and scene lighting package
- Advanced Climate Control System and Insulation
- 110V AC System