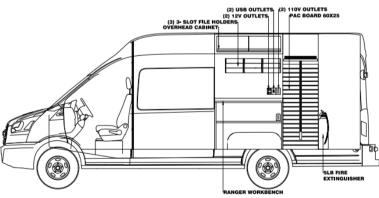

#### **INCLUDED:**

- · Insulated interior with FRP walls and Lonseal flooring
- · Custom-built cabinetry and storage
- Shelving & work bench
- · Roof observation deck with access ladder
- 12v and 110v power system
- · LED scene lighting package