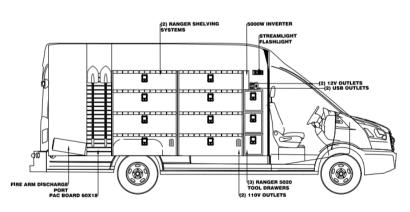

#### **INCLUDED:**

- · Insulated interior with FRP walls and Lonseal flooring
- · Custom-built cabinetry and storage
- Shelving & work bench
- · Roof observation deck with access ladder
- 12v and 110v power system
- · LED scene lighting package