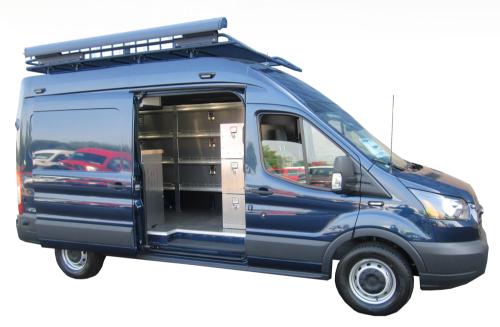

### **CSI/FORENSICS**

Crime Scene Investigation has grown more sophisticated but also more portable. BlueTac CSI vehicles by First Priority take the evidence gathering and processing to the field with high function design and ergonomics. BlueTac units house and support the latest methods and tools to catalog, preserve and process key evidence on the scene. A mini- crime-lab, each unit is mission equipped to gather, organize, and distribute (as needed) vital intelligence to support the hunt and capture of suspects, or to strengthen the case against them. Skilled CSI officers need all their tools and resources in an adaptive mobile resource. The evidence is in: BlueTac is the best choice for mobile CSI and Forensics.

### **FEATURE HIGHLIGHTS**

**CHASSIS:** Ford Transit (4x2 or AWD)

#### **INCLUDED:**

- · Insulated interior with FRP walls and Lonseal flooring
- · Custom-built cabinetry and storage
- Shelving & work bench
- · Roof observation deck with access ladder
- 12v and 110v power system
- · LED scene lighting package