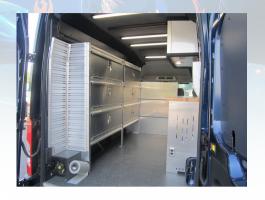

### **CSI/FORENSICS**

Crime Scene Investigation has grown more sophisticated but also more portable. BlueTac CSI vehicles by First Priority take the evidence gathering and processing to the field with high function design and ergonomics. BlueTac units house and support the latest methods and tools to catalog, preserve and process key evidence on the scene. A mini- crime-lab, each unit is mission equipped to gather, organize, and distribute (as needed) vital intelligence to support the hunt and capture of suspects, or to strengthen the case against them. Skilled CSI officers need all their tools and resources in an adaptive mobile resource. The evidence is in: BlueTac is the best choice for mobile CSI and Forensics.

#### **INCLUDED:**

- · Insulated interior with FRP walls and Lonseal flooring
- · Custom-built cabinetry and storage
- Shelving & work bench
- · Roof observation deck with access ladder
- 12v and 110v power system
- · LED scene lighting package