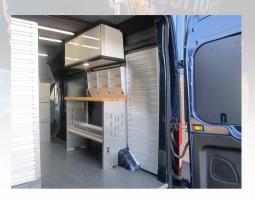

#### **INCLUDED:**

- · Insulated interior with FRP walls and Lonseal flooring
- · Custom-built cabinetry and storage
- Shelving & work bench
- · Roof observation deck with access ladder
- 12v and 110v power system
- · LED scene lighting package