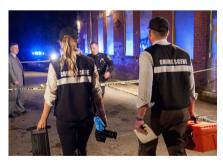

# **CSI/FORENSICS**

Response • Evidence Collection • Investigation

### **CSI/FORENSICS**

Crime Scene Investigation has grown more sophisticated but also more portable. BlueTac CSI vehicles by First Priority take the evidence gathering and processing to the field with high function design and ergonomics. BlueTac units house and support the latest methods and tools to catalog, preserve and process key evidence on the scene. A mini- crime-lab, each unit is mission equipped to gather, organize, and distribute (as needed) vital intelligence to support the hunt and capture of suspects, or to strengthen the case against them. Skilled CSI officers need all their tools and resources in an adaptive mobile resource. The evidence is in: BlueTac is the best choice for mobile CSI and Forensics.