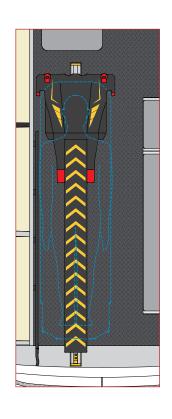

OPTION CPA12

LEFT FLOOR MOUNTED COT CONFIGURATION OPTION CPB17

STRYKER PERFORMANCE LOAD, FLOOR MOUNTED OPTION CPD11

INDUCTIVE CHARGING FEATURE

OPTION CPA12
LEFT FLOOR MOUNTED COT CONFIGURATION
OPTION CPB13
STRYKER POWER LOAD, FLOOR MOUNTED

OPTION CPA12
LEFT FLOOR MOUNTED COT CONFIGURATION OPTION CPB18
FERNO STAT TRAC, FLOOR MOUNTED OPTION CPD11
INTEGRATED CHARGING FEATURE

|                       | PAGE 18/23 | COT CONFIGURATION | 1 : 30   | 2017-02-22             |
|-----------------------|------------|-------------------|----------|------------------------|
| <b>S</b> <sub>s</sub> | CONTRACT   | TSE - FORD        | nev<br>O | DESIGNER BENOIT LANDRY |