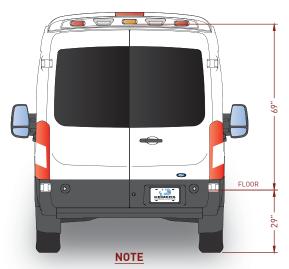

|   | 6/23 FRONT EXTERIOR | 1 : 30   | 2017-02-22             |
|---|---------------------|----------|------------------------|
| S | TSE - FORD          | nev<br>O | DESIGNER BENOIT LANDRY |

|    | 7/23 REAR EXTERIOR  | 1:30  | 2017-02-22             |
|----|---------------------|-------|------------------------|
| 00 | CONTRACT TSE - FORD | REV 0 | DESIGNER BENOIT LANDRY |