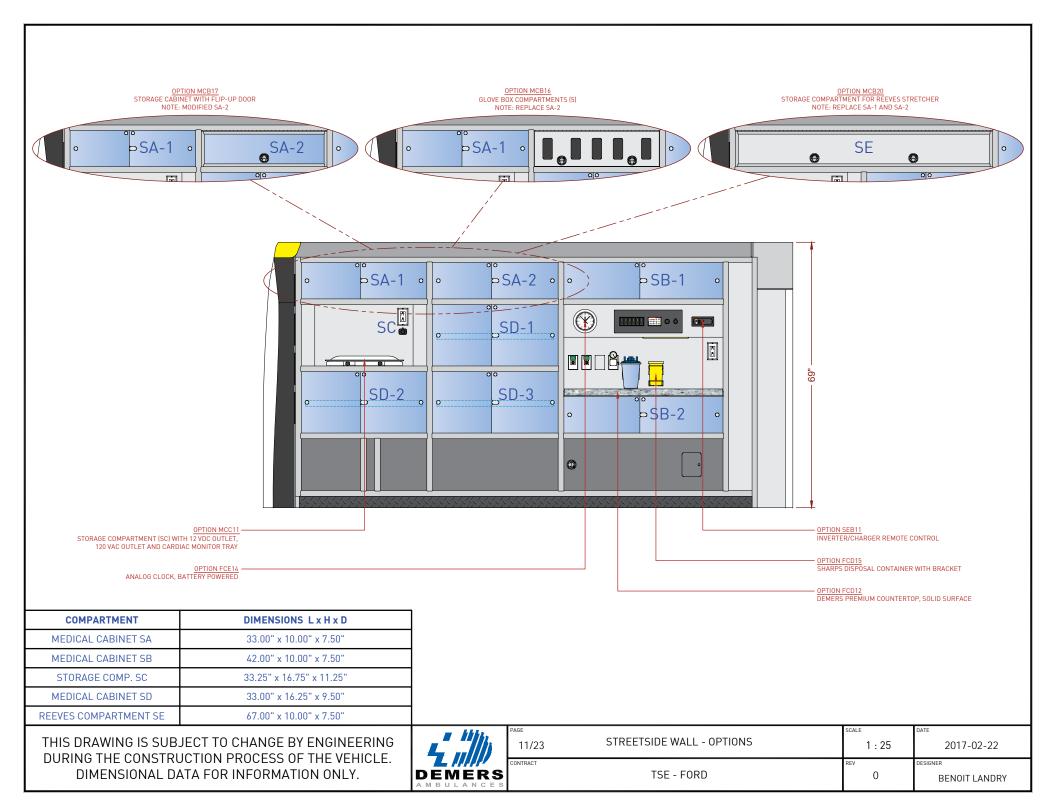

TSE - FORD | REV 0 | DESIGNER BENOIT LANDRY |



| COMPARTMENT           | DIMENSIONS L x H x D     |  |
|-----------------------|--------------------------|--|
| OXYGEN COMPARTMENT CA | 10.00" x 63.25" x 10.00" |  |



| 8/23         | CURBSIDE WALL | 1 : 25   | 2017-02-22             |
|--------------|---------------|----------|------------------------|
| <br>CONTRACT | TSE - FORD    | nev<br>O | DESIGNER BENOIT LANDRY |



| COMPARTMENT             | DIMENSIONS L x H x D     |  |
|-------------------------|--------------------------|--|
| OXYGEN COMPARTMENT -CA- | 10.00" x 63.25" x 10.00" |  |



| 9/23 CURBSIDE WALL - OPTIONS | 1 : 25 DATE 2017-02-2 | 22  |
|------------------------------|-----------------------|-----|
| CONTRACT TSE - FORD          | 0 DESIGNER BENOIT LAN | DRY |







| COMPARTMENT          | DIMENSIONS L x H x D     |
|----------------------|--------------------------|
| ALS COMPARTMENT FA   | 24.50" x 22.50" x 12.75" |
| ALS COMPARTMENT FB   | 24.50" x 23.00" x 12.75" |
| STAIR CHAIR COMP. FC | 35.00" x 10.75" x 22.00" |
| BACKBOARD COMP. FD   | 8.00" x 18.50" x 69.00"  |



| 12/23    | FRONT WALL | 1 : 25   | 2017-02-22             |
|----------|------------|----------|------------------------|
| CONTRACT | TSE - FORD | nev<br>O | DESIGNER BENOIT LANDRY |



| COMPARTMENT          | DIMENSIONS L x H x D     |
|----------------------|--------------------------|
| ALS COMPARTMENT FA   | 24.50" x 22.50" x 12.75" |
| ALS COMPARTMENT FB   | 24.50" x 23.00" x 12.75" |
| STAIR CHAIR COMP. FC | 35.00" x 10.75" x 22.00" |
| BACKBOARD COMP. FD   | 8.00" x