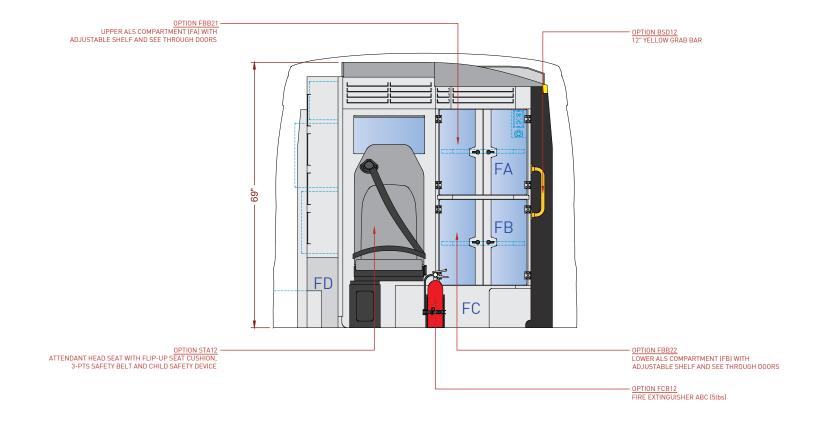

| COMPARTMENT          | DIMENSIONS L x H x D     |
|----------------------|--------------------------|
| ALS COMPARTMENT FA   | 24.50" x 22.50" x 12.75" |
| ALS COMPARTMENT FB   | 24.50" x 23.00" x 12.75" |
| STAIR CHAIR COMP. FC | 35.00" x 10.75" x 22.00" |
| BACKBOARD COMP. FD   | 8.00" x 18.50" x 69.00"  |