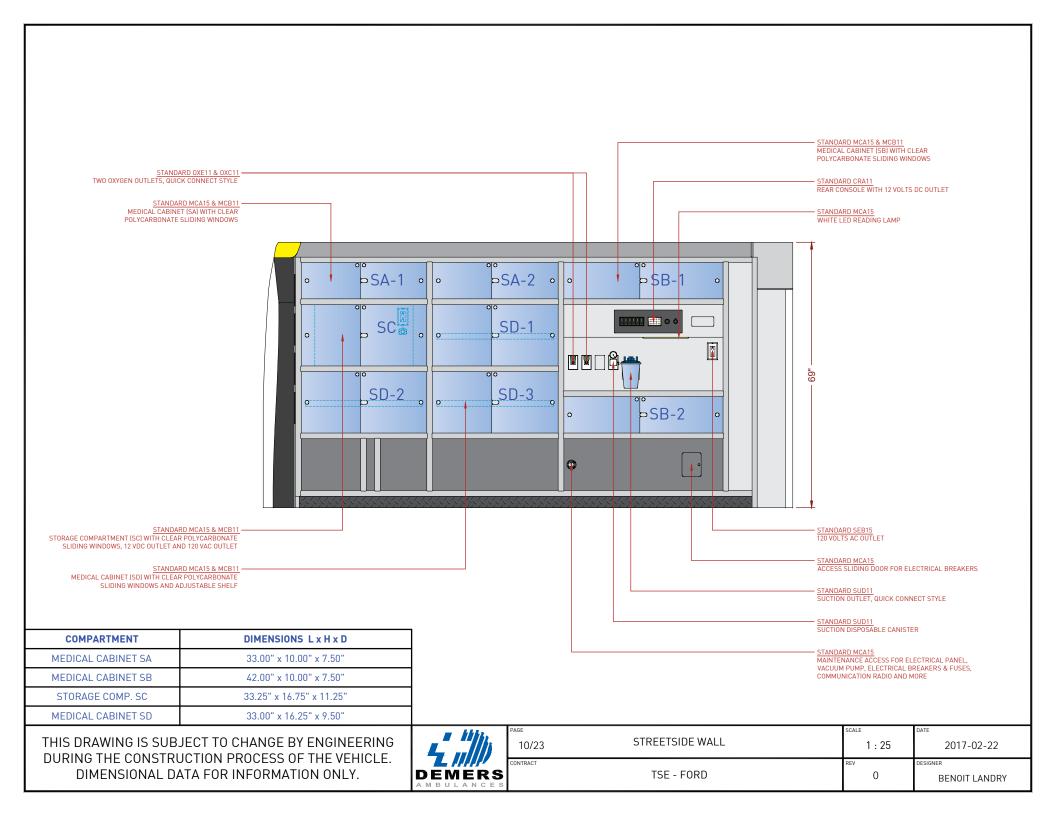

CT TSE - FORD | REV 0 | DESIGNER BENOIT LANDRY |



| COMPARTMENT           | DIMENSIONS L x H x D     |  |
|-----------------------|--------------------------|--|
| OXYGEN COMPARTMENT CA | 10.00" x 63.25" x 10.00" |  |



| 8/23         | CURBSIDE WALL | 1 : 25   | 2017-02-22             |
|--------------|---------------|----------|------------------------|
| <br>CONTRACT | TSE - FORD    | nev<br>O | DESIGNER BENOIT LANDRY |



| COMPARTMENT             | DIMENSIONS L x H x D     |  |
|-------------------------|--------------------------|--|
| OXYGEN COMPARTMENT -CA- | 10.00" x 63.25" x 10.00" |  |



| 9/23 CURBSIDE WALL - OPTIONS | 1 : 25 DATE 2017-02-2 | 22  |
|------------------------------|-----------------------|-----|
| CONTRACT TSE - FORD          | 0 DESIGNER BENOIT LAN | DRY |







| COMPARTMENT          | DIMENSIONS L x H x D     |
|----------------------|--------------------------|
| ALS COMPARTMENT FA   | 24.50" x 22.50" x 12.75" |
| ALS COMPARTMENT FB   | 24.50" x 23.00" x 12.75" |
| STAIR CHAIR COMP. FC | 35.00" x 10.75" x 22.00" |
| BACKBOARD COMP. FD   | 8.00" x 18.50" x 69.00"  |



| 12/23    | FRONT WALL | 1 : 25   | 2017-02-22             |
|----------|------------|----------|------------------------|
| CONTRACT | TSE - FORD | nev<br>O | DESIGNER BENOIT LANDRY |



| COMPARTMENT          | DIMENSIONS L x H x D     |
|----------------------|--------------------------|
| ALS COMPARTMENT FA   | 24.50" x 22.50" x 12.75" |
| ALS COMPARTMENT FB   | 24.50" x 23.00" x 12.75" |
| STAIR CHAIR COMP. FC | 35.00" x 10.75" x 22.00" |
| BACKBOARD COMP. FD   | 8.00"