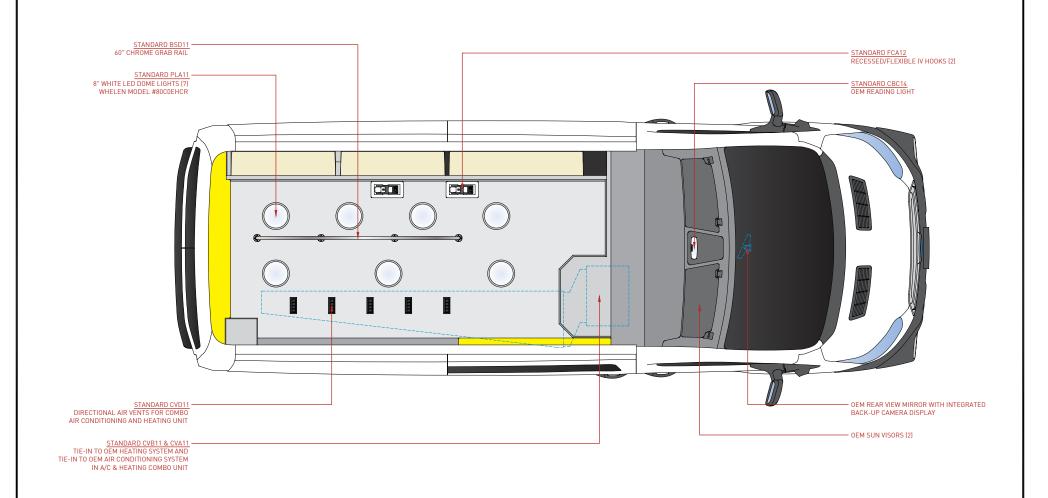

|    | 19/23    | CEILING VIEW | 1 : 30   | 2017-02-22             |
|----|----------|--------------|----------|------------------------|
| 60 | CONTRACT | TSE - FORD   | nev<br>O | DESIGNER BENOIT LANDRY |

|            | 20/23    | CEILING VIEW - OPTION | 1 : 30   | 2017-02-22             |
|------------|----------|-----------------------|----------|------------------------|
| <b>S</b> s | CONTRACT | TSE - FORD            | nev<br>O | DESIGNER BENOIT LANDRY |