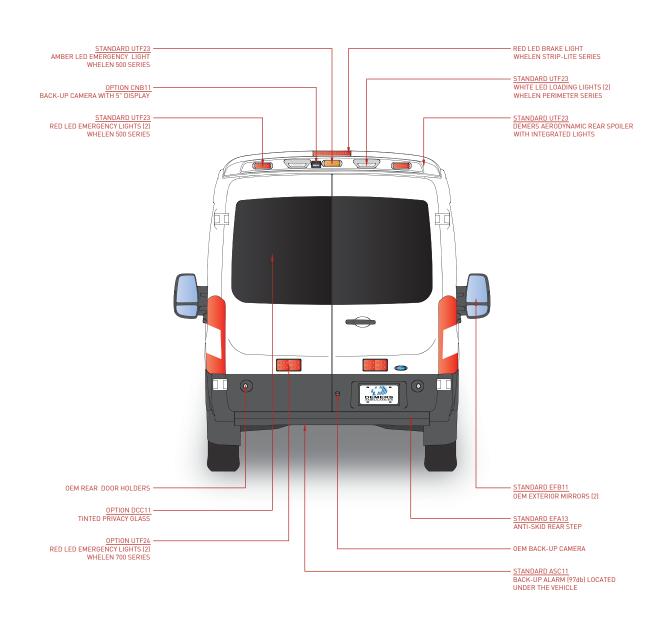

|   | 6/23 FRONT EXTERIOR | 1 : 30   | 2017-02-22             |
|---|---------------------|----------|------------------------|
| S | TSE - FORD          | nev<br>O | DESIGNER BENOIT LANDRY |

|    | 7/23 REAR EXTERIOR  | 1:30  | 2017-02-22             |
|----|---------------------|-------|------------------------|
| 00 | CONTRACT TSE - FORD | REV 0 | DESIGNER BENOIT LANDRY |