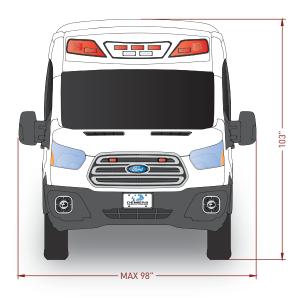

THE TOTAL HEIGHT OF THE VEHICLE AND THE LOADING HEIGHT CAN BE DIFFERENT ACCORDING TO CHASSIS AND SUSPENSIONS

|   | 3/23     | EXTERIOR DIMENSIONS | 1 : 40 | 2017-02-22             |
|---|----------|---------------------|--------|------------------------|
| S | CONTRACT | TSE - FORD          | O O    | DESIGNER BENOIT LANDRY |