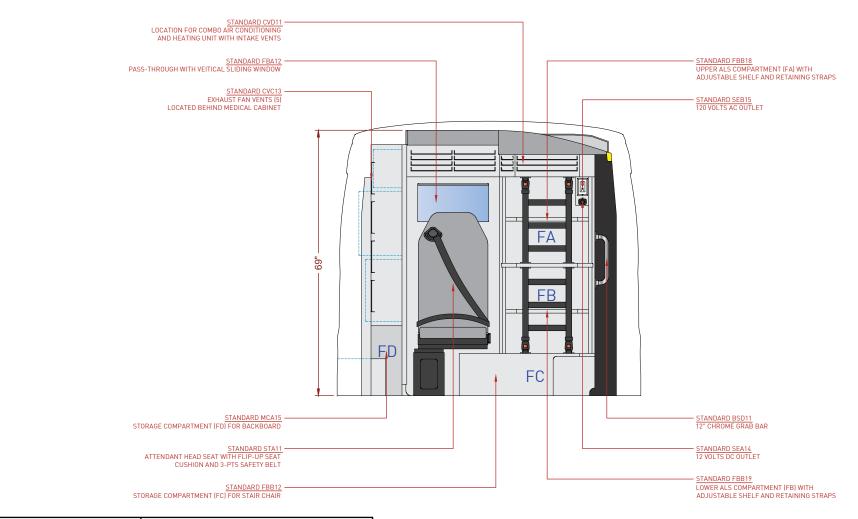

| COMPARTMENT          | DIMENSIONS L x H x D     |
|----------------------|--------------------------|
| ALS COMPARTMENT FA   | 24.50" x 22.50" x 12.75" |
| ALS COMPARTMENT FB   | 24.50" x 23.00" x 12.75" |
| STAIR CHAIR COMP. FC | 35.00" x 10.75" x 22.00" |
| BACKBOARD COMP. FD   | 8.00" x 18.50" x 69.00"  |