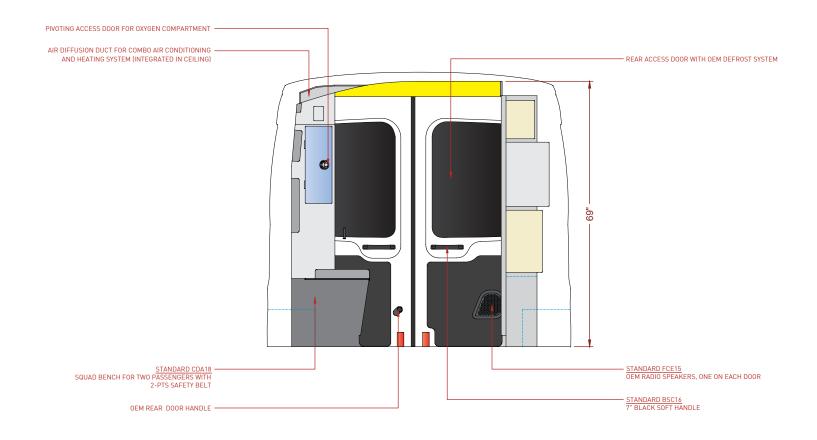

| 14/23    | REAR WALL  | 1 : 25   | 2017-02-22             |
|----------|------------|----------|------------------------|
| CONTRACT | TSE - FORD | nev<br>O | DESIGNER BENOIT LANDRY |

|            | 15/23    | REAR WALL - OPTION | 1 : 25   | 2017-02-22             |
|------------|----------|--------------------|----------|------------------------|
| <b>S</b> s | CONTRACT | TSE - FORD         | nev<br>O | DESIGNER BENOIT LANDRY |