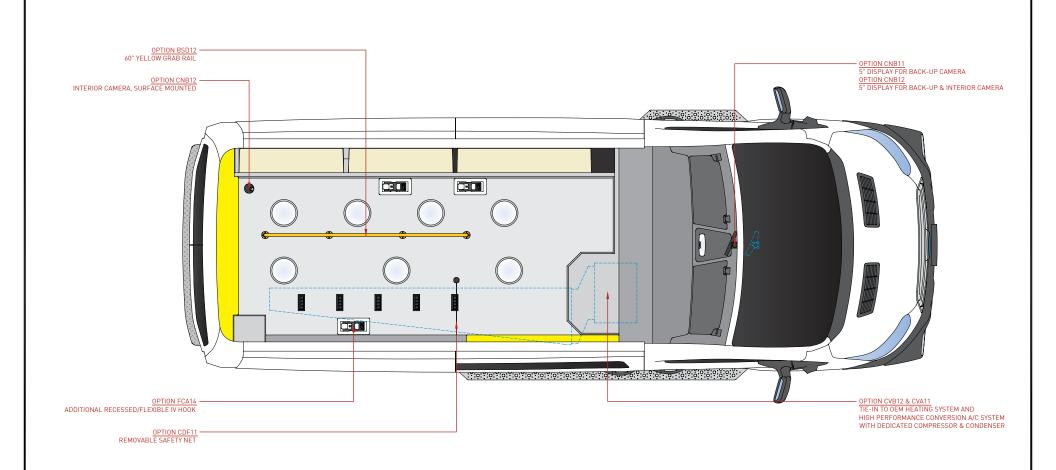

|            | 17/23    | FLOOR VIEW - OPTION | 1:30     | 2017-02-22             |
|------------|----------|---------------------|----------|------------------------|
| <b>5</b> s | CONTRACT | TSE - FORD          | nev<br>O | DESIGNER BENOIT LANDRY |