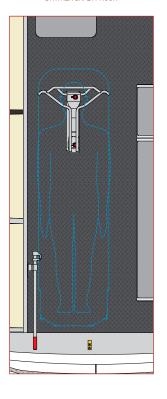

STANDARD CPA16
WALL MOUNTED COT CONFIGURATION
STANDARD CPB11
STRYKER MAIN COT FASTENER, WALL MOUNTED
STANDARD CPB15
STRYKER SAFETY HOOK

STANDARD CPA16
WALL MOUNTED COT CONFIGURATION
OPTION CPB12
FERNO MAIN COT FASTENER, WALL MOUNTED
OPTION CPB16
FERNO SAFETY HOOK