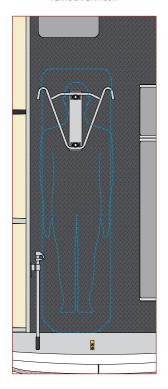

OPTION CPA12

LEFT FLOOR MOUNTED COT CONFIGURATION OPTION CPB17

STRYKER PERFORMANCE LOAD, FLOOR MOUNTED OPTION CPD11

INDUCTIVE CHARGING FEATURE

OPTION CPA12
LEFT FLOOR MOUNTED COT CONFIGURATION
OPTION CPB13
STRYKER POWER LOAD, FLOOR MOUNTED

OPTION CPA12
LEFT FLOOR MOUNTED COT CONFIGURATION OPTION CPB18
FERNO STAT TRAC, FLOOR MOUNTED OPTION CPD11
INTEGRATED CHARGING FEATURE

|                       | PAGE 18/23 | COT CONFIGURATION | 1 : 30   | 2017-02-22             |
|-----------------------|------------|-------------------|----------|------------------------|
| <b>S</b> <sub>s</sub> | CONTRACT   | TSE - FORD        | nev<br>O | DESIGNER BENOIT LANDRY |