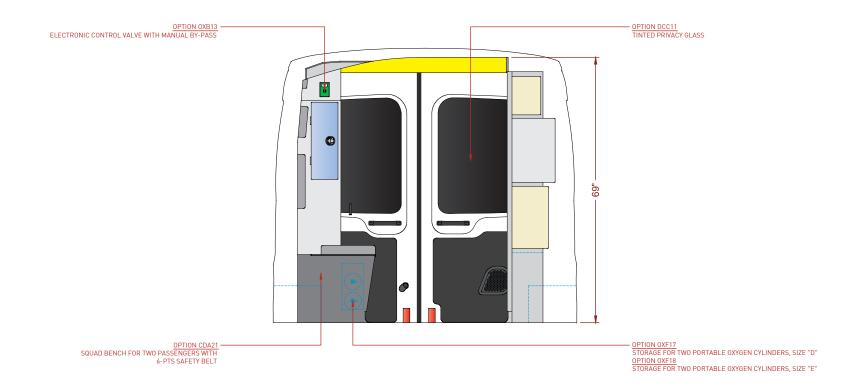

| 14/23    | REAR WALL  | 1 : 25   | 2017-02-22             |
|----------|------------|----------|------------------------|
| CONTRACT | TSE - FORD | nev<br>O | DESIGNER BENOIT LANDRY |

|            | 15/23    | REAR WALL - OPTION | 1 : 25   | 2017-02-22             |
|------------|----------|--------------------|----------|------------------------|
| <b>S</b> s | CONTRACT | TSE - FORD         | nev<br>O | DESIGNER BENOIT LANDRY |