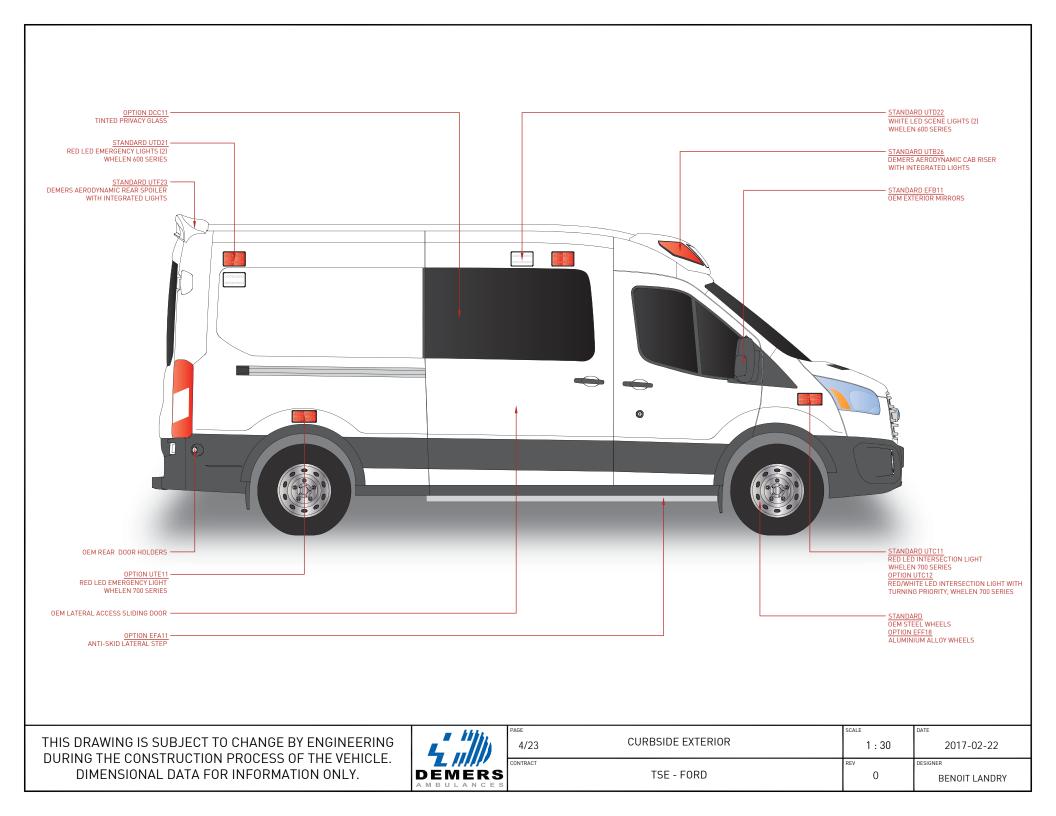

|          | 2/23     | GENERAL EXTERIOR | 1 : 40   | 2017-02-22             |
|----------|----------|------------------|----------|------------------------|
| <b>S</b> | CONTRACT | TSE - FORD       | nev<br>O | DESIGNER BENOIT LANDRY |