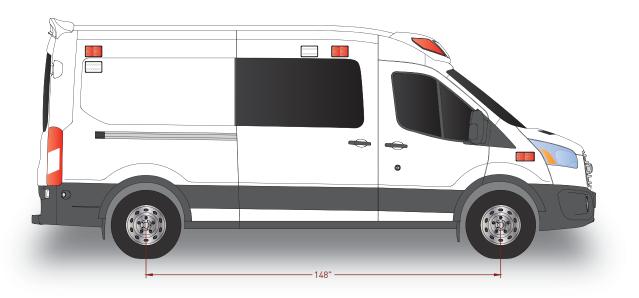

THE TOTAL HEIGHT OF THE VEHICLE AND THE LOADING HEIGHT CAN BE DIFFERENT ACCORDING TO CHASSIS AND SUSPENSIONS

|   | 3/23     | EXTERIOR DIMENSIONS | 1 : 40 | 2017-02-22             |
|---|----------|---------------------|--------|------------------------|
| S | CONTRACT | TSE - FORD          | O O    | DESIGNER BENOIT LANDRY |