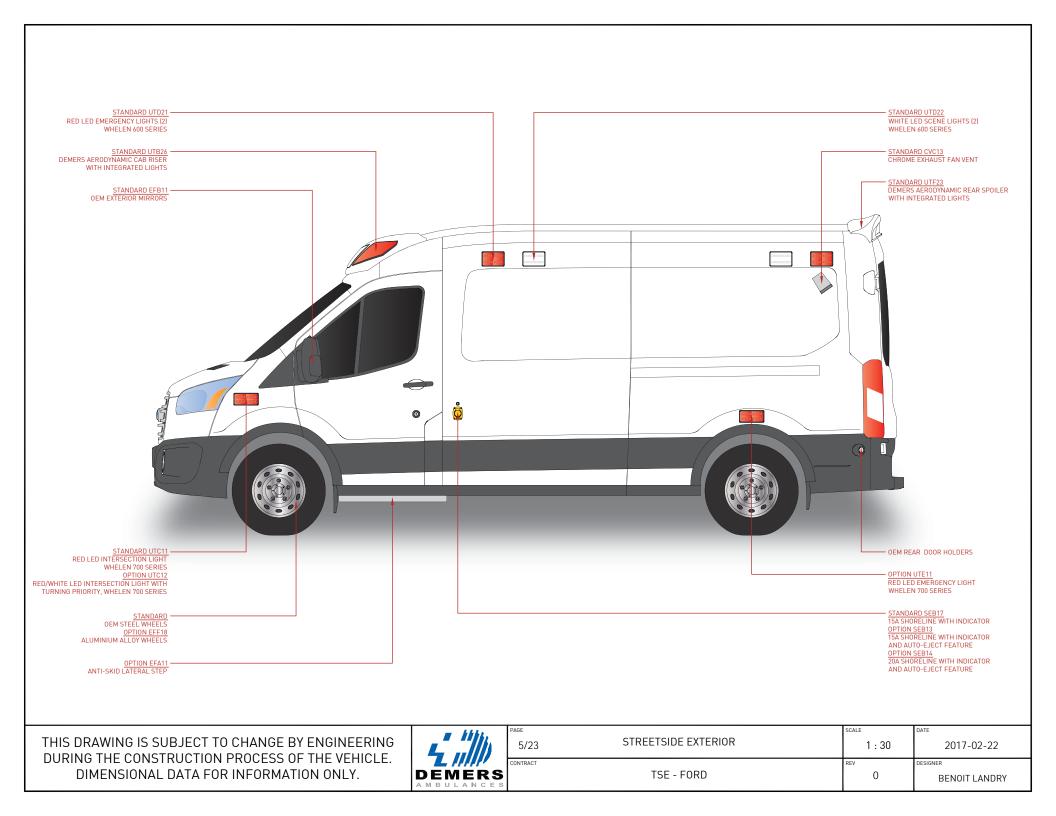

THE TOTAL HEIGHT OF THE VEHICLE AND THE LOADING HEIGHT CAN BE DIFFERENT ACCORDING TO CHASSIS AND SUSPENSIONS

|   | 3/23     | EXTERIOR DIMENSIONS | 1 : 40 | 2017-02-22             |
|---|----------|---------------------|--------|------------------------|
| S | CONTRACT | TSE - FORD          | O O    | DESIGNER BENOIT LANDRY |