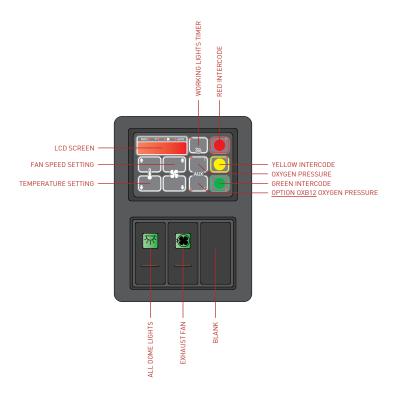

|            | 22/23    | REAR STREETSIDE CONSOLE | SCALE 1:3 | 2017-02-22             |
|------------|----------|-------------------------|-----------|------------------------|
| <b>S</b> s | CONTRACT | TSE - FORD              | rev<br>O  | DESIGNER BENOIT LANDRY |