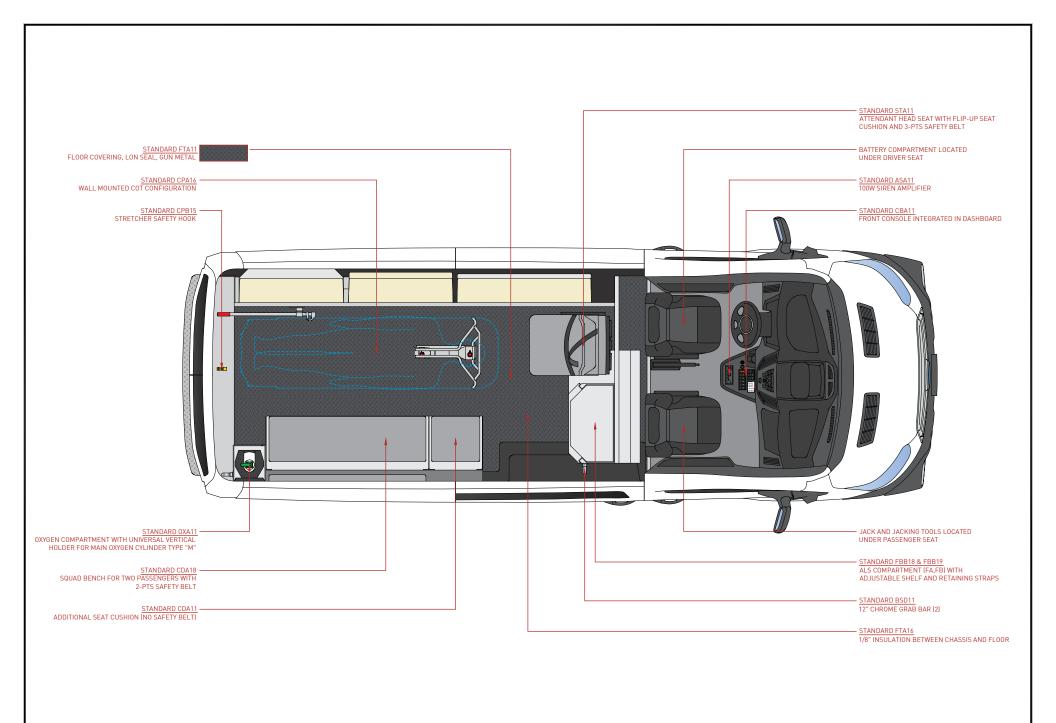

|          | 16/23    | FLOOR VIEW | 1 : 30   | 2017-02-22             |
|----------|----------|------------|----------|------------------------|
| <b>S</b> | CONTRACT | TSE - FORD | nev<br>O | DESIGNER BENOIT LANDRY |