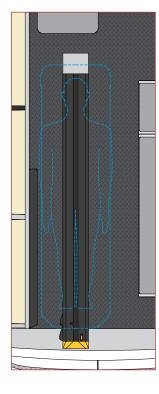

STANDARD CPA16
WALL MOUNTED COT CONFIGURATION
STANDARD CPB11
STRYKER MAIN COT FASTENER, WALL MOUNTED
STANDARD CPB15
STRYKER SAFETY HOOK

STANDARD CPA16
WALL MOUNTED COT CONFIGURATION
OPTION CPB12
FERNO MAIN COT FASTENER, WALL MOUNTED
OPTION CPB16
FERNO SAFETY HOOK