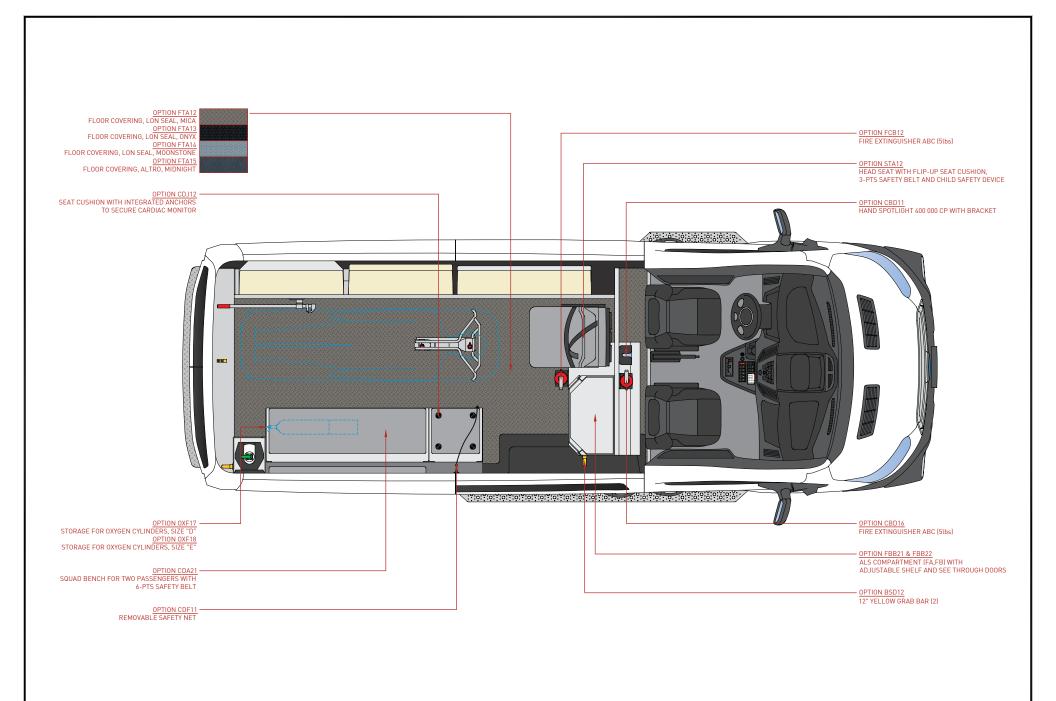

|            | 17/23    | FLOOR VIEW - OPTION | 1:30     | 2017-02-22             |
|------------|----------|---------------------|----------|------------------------|
| <b>5</b> s | CONTRACT | TSE - FORD          | nev<br>O | DESIGNER BENOIT LANDRY |