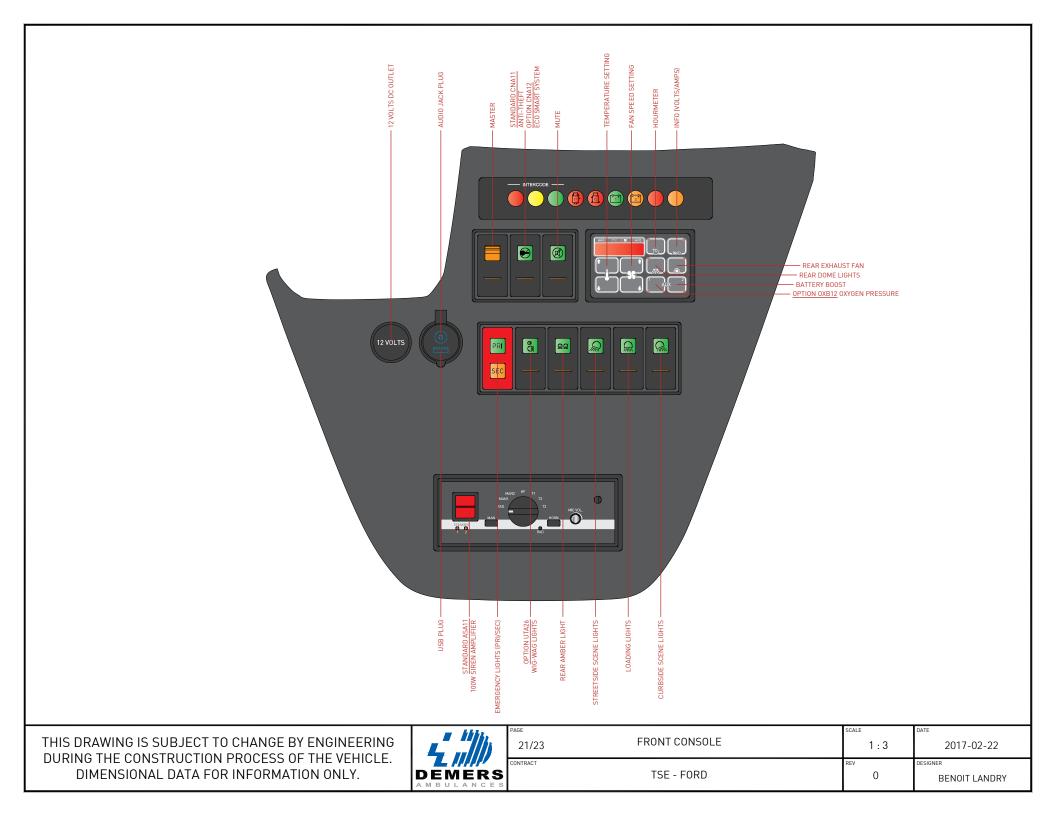

|            | 22/23    | REAR STREETSIDE CONSOLE | SCALE 1:3 | 2017-02-22             |
|------------|----------|-------------------------|-----------|------------------------|
| <b>S</b> s | CONTRACT | TSE - FORD              | rev<br>O  | DESIGNER BENOIT LANDRY |