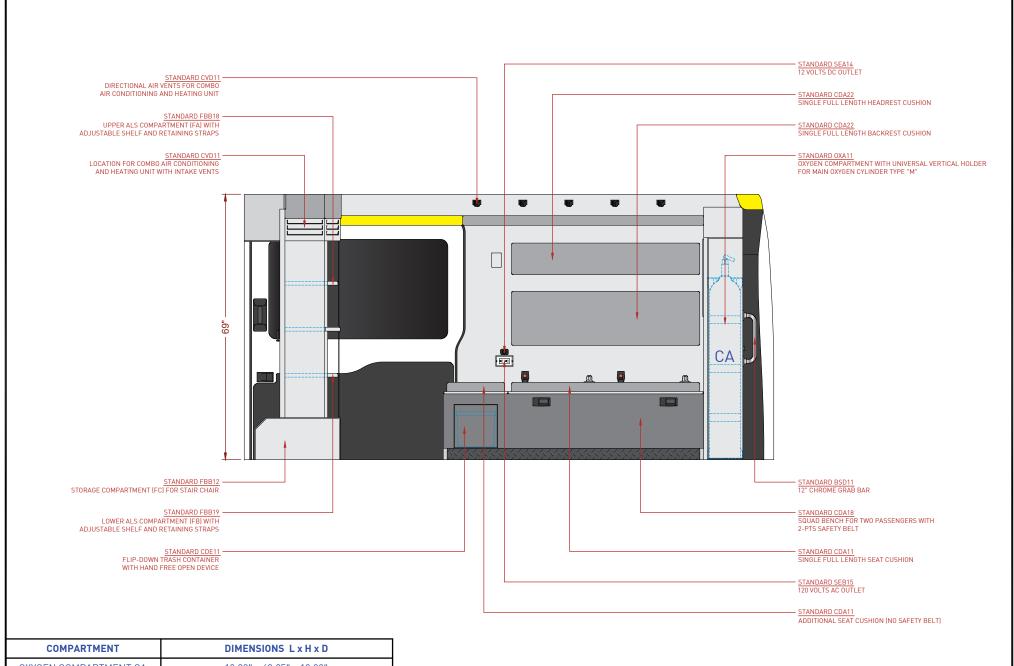

| COMPARTMENT           | DIMENSIONS L x H x D     |  |
|-----------------------|--------------------------|--|
| OXYGEN COMPARTMENT CA | 10.00" x 63.25" x 10.00" |  |

| 8/23         | CURBSIDE WALL | 1 : 25   | 2017-02-22             |
|--------------|---------------|----------|------------------------|
| <br>CONTRACT | TSE - FORD    | nev<br>O | DESIGNER BENOIT LANDRY |