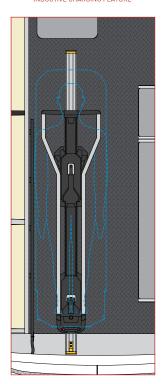

STANDARD CPA16
WALL MOUNTED COT CONFIGURATION
STANDARD CPB11
STRYKER MAIN COT FASTENER, WALL MOUNTED
STANDARD CPB15
STRYKER SAFETY HOOK

STANDARD CPA16
WALL MOUNTED COT CONFIGURATION
OPTION CPB12
FERNO MAIN COT FASTENER, WALL MOUNTED
OPTION CPB16
FERNO SAFETY HOOK

OPTION CPA12

LEFT FLOOR MOUNTED COT CONFIGURATION OPTION CPB17

STRYKER PERFORMANCE LOAD, FLOOR MOUNTED OPTION CPD11

INDUCTIVE CHARGING FEATURE

OPTION CPA12
LEFT FLOOR MOUNTED COT CONFIGURATION
OPTION CPB13
STRYKER POWER LOAD, FLOOR MOUNTED