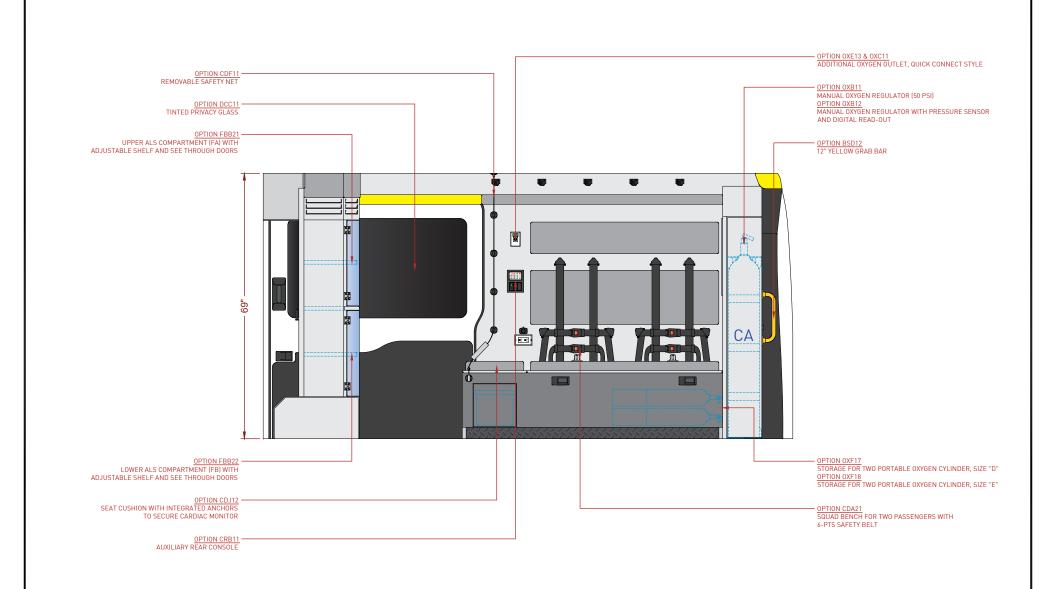

| COMPARTMENT             | DIMENSIONS L x H x D     |  |
|-------------------------|--------------------------|--|
| OXYGEN COMPARTMENT -CA- | 10.00" x 63.25" x 10.00" |  |

| 9/23 CURBSIDE WALL - OPTIONS | 1 : 25 DATE 2017-02-2 | 22  |
|------------------------------|-----------------------|-----|
| CONTRACT TSE - FORD          | 0 DESIGNER BENOIT LAN | DRY |