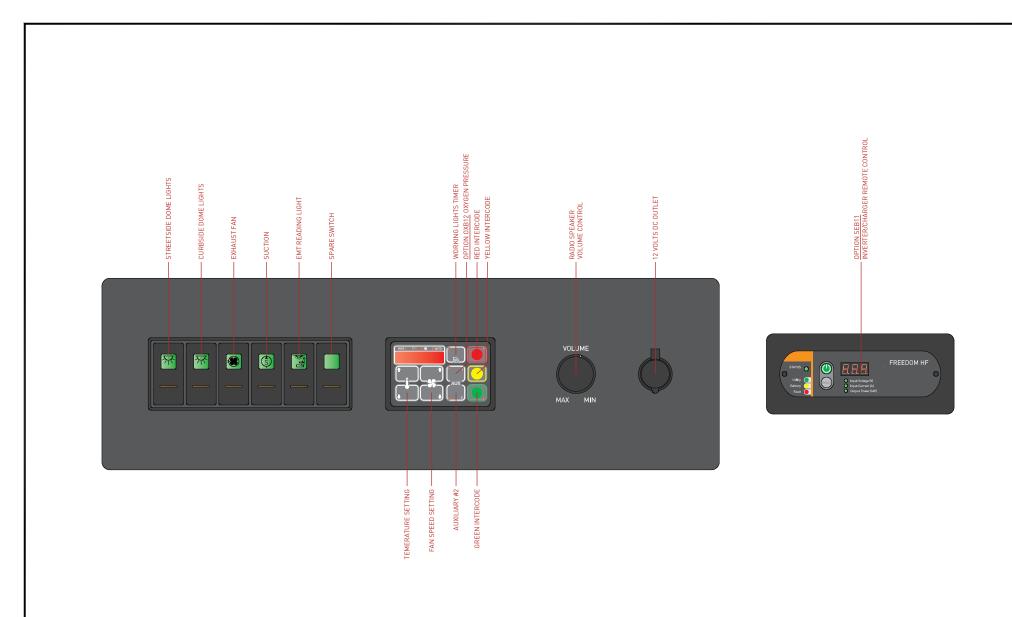

## **OPTION CRB11**

|   | 23/23    | REAR CURBSIDE CONSOLE - OPTION | SCALE 1:3 | 2017-02-22             |
|---|----------|--------------------------------|-----------|------------------------|
| S | CONTRACT | TSE - FORD                     | nev<br>O  | DESIGNER BENOIT LANDRY |