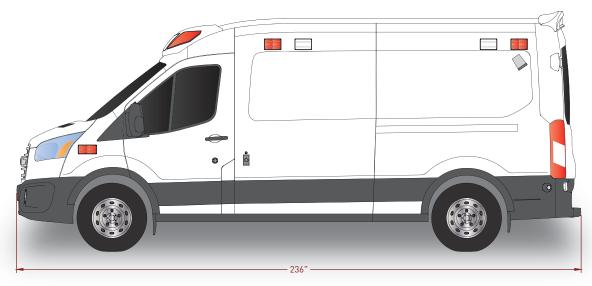

|   | 6/23 FRONT EXTERIOR | 1 : 30   | 2017-02-22             |
|---|---------------------|----------|------------------------|
| S | TSE - FORD          | nev<br>O | DESIGNER BENOIT LANDRY |

|    | 7/23 REAR EXTERIOR  | 1:30  | 2017-02-22             |
|----|---------------------|-------|------------------------|
| 00 | CONTRACT TSE - FORD | REV 0 | DESIGNER BENOIT LANDRY |