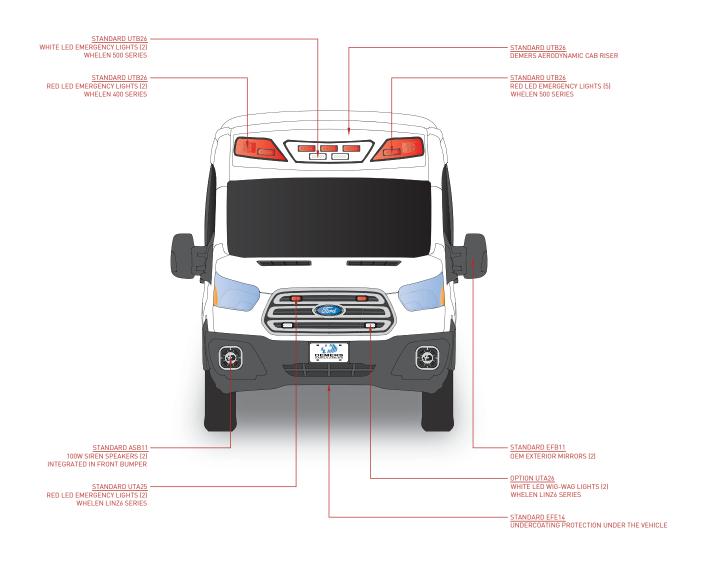

|   | 6/23 FRONT EXTERIOR | 1 : 30   | 2017-02-22             |
|---|---------------------|----------|------------------------|
| S | TSE - FORD          | nev<br>O | DESIGNER BENOIT LANDRY |

|    | 7/23 REAR EXTERIOR  | 1:30  | 2017-02-22             |
|----|---------------------|-------|------------------------|
| 00 | CONTRACT TSE - FORD | REV 0 | DESIGNER BENOIT LANDRY |